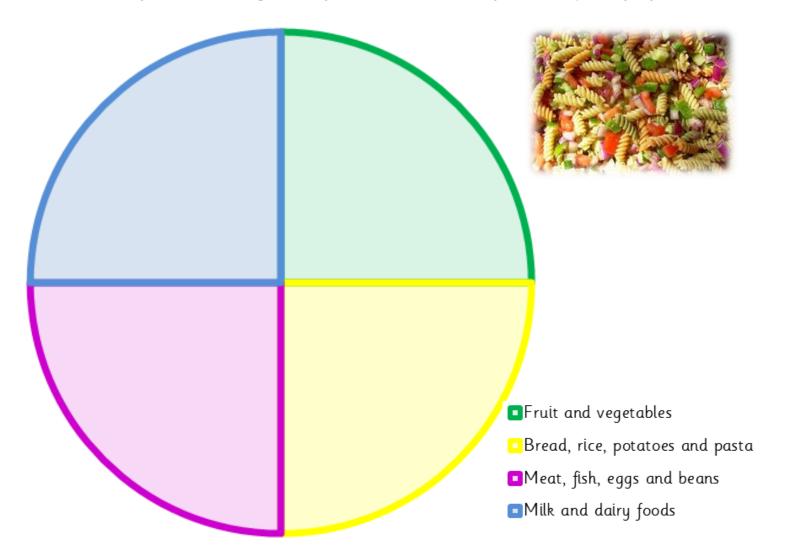

| Name: | Date: |  |
|-------|-------|--|

LO: To design, create and evaluate a healthy pasta salad.

To make sure a meal is healthy, we must have food from different parts of the eatwell guide. Can you design a pasta salad that has ingredients from each part of the guide? Draw and label the ingredients that you are going to use!